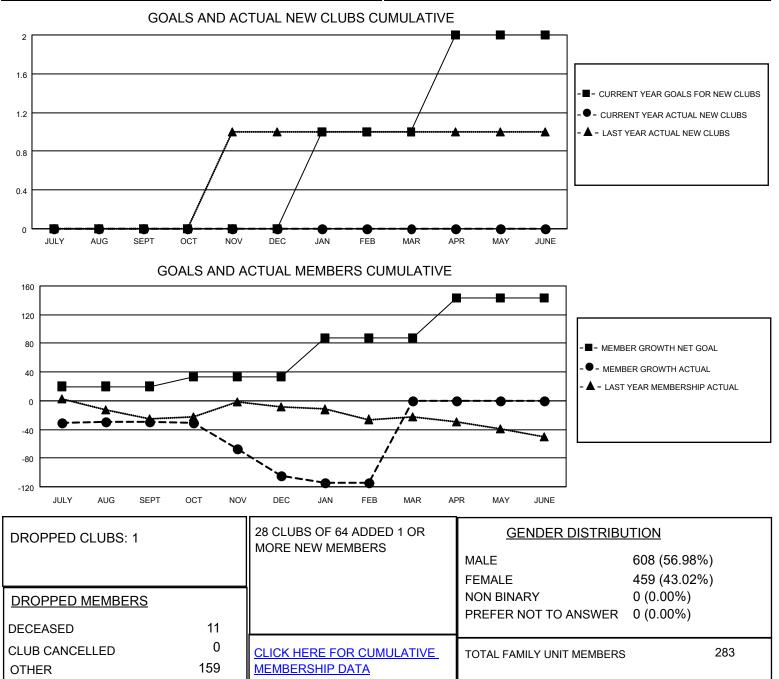

## LOCATION AUSTRALIA

District 201Q4

Results as of: 2/28/2022

| Clubs                 |               |           |               | Members               |                       |                         |                                                    |
|-----------------------|---------------|-----------|---------------|-----------------------|-----------------------|-------------------------|----------------------------------------------------|
| RESULTS FOR 2021-2022 |               |           |               | RESULTS FOR 2021-2022 |                       |                         |                                                    |
| QUARTER               | NEW CLUB GOAL | NEW CLUBS | DROPPED CLUBS | QUARTER MEMB          | ER GROWTH NET<br>GOAL | MEMBER GROWTH<br>ACTUAL | DROPPED<br>MEMBERS ACTUAL<br>(including transfers) |
| JULY/AUG/SEPT         | 0             | 0         | 1             | JULY/AUG/SEPT         | 20                    | 46                      | 61                                                 |
| OCT/NOV/DEC           | 0             | 0         | 0             | OCT/NOV/DEC           | 13                    | 20                      | 89                                                 |
| JAN/FEB/MAR           | 1             | 0         | 0             | JAN/FEB/MAR           | 55                    | 15                      | 20                                                 |
| APR/MAY/JUNE          | 1             | 0         | 0             | APR/MAY/JUNE          | 55                    | 0                       | 0                                                  |

TOTAL

© Copyright 2022, Lions Clubs International, All Rights Reserved.

170

142

FAMILY MEMBERS PAYING HALF DUES